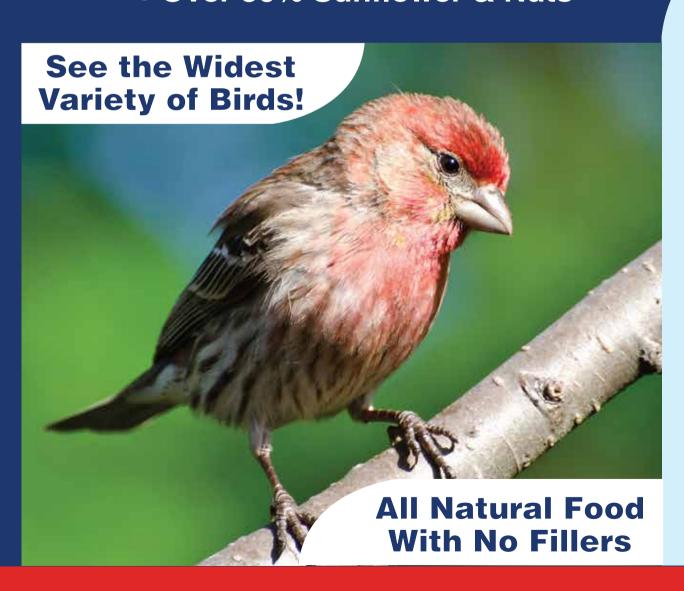

Lyric Supreme includes the favorite food of every seed-eating backyard bird, so you're guaranteed to satisfy all your backyard visitors. Furthermore, all Lyric mixes are clean - Lyric products contain minimal dust and no twigs, dirt or other organic debris. And no Lyric product contains any filler seeds such as red milo, wheat or oats.

# Lyric Supreme Wild Bird Mix will attract and feed these colorful songbirds: