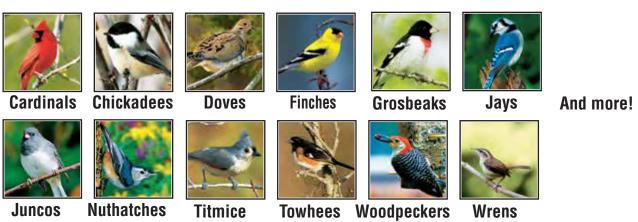

ased solely on price. Only with experience do they realize that better, more attractive seeds are worth their higher cost.

## Lyric Supreme Wild Bird Mix is simply the "creme de la creme" of wild bird food mixes.

A blend of over 11 ingredients including pecans, pistachios, peanuts, sunflower, safflower, Nyjer®, canary seed and millet makes this ultimate gourmet wild bird mix.

Lyric Supreme includes the favorite food of every seed-eating backyard bird, so you're guaranteed to satisfy all your backyard visitors. Furthermore, all Lyric mixes are clean - Lyric products contain minimal dust and no twigs, dirt or other organic debris. And no Lyric product contains any filler seeds such as red milo, wheat or oats.

# Lyric Supreme Wild Bird Mix will attract and feed these colorful songbirds:



# Is there a "best" feeder for Lyric Supreme Wild Bird Mix?

Lyric Supreme can be offered in a wide variety of feeders. We recommend Hopper Feeders, Tray or Platform Feeders, Tube Feeders and Window Feeders.

#### **Ingredients:**

Black Oil Sunflower Seed, White Proso Millet, Cracked Corn, Shelled Peanuts, Safflower Seed, Black Striped Sunflower Seed, Pecans, Pistachios, Small Golden Millet Seed, Canary Seed, Nyjer Seed and Sunflower Kernels.

## **Guaranteed Analysis:**

Crude Protein (min.): 12.0% Crude Fat (min.): 20.0% Crude Fiber (max.): 15.0% Moisture (max.): 12.0%



# Packaged to keep it fresh! STAYFRESH TECHNOLOGY INSIDE

This bag contains an oxygen scavenger packet to help keep the food fresh. Please discard the packet, its contents are not edible.

- CAUTION TO INDIVIDUALS WI